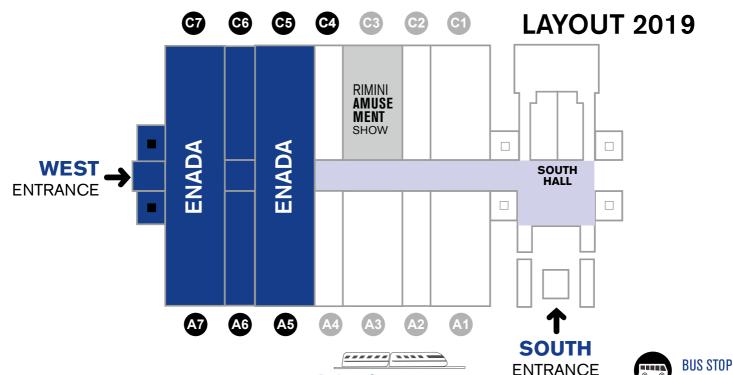

## RIMINI AMUSEMENT SHOW

A new event to showcase the latest technology and innovation in the world of amusement attractions. The show will be held in a separate hall but simultaneously with Enada Primavera.

All details at www.riminiamusement.it

A conference program tracking market analysis and future business opportunities.

An extraordinary interactive area featuring new products and services.

n° 5 - 9

Railway Station-RiminiFiera

## HOW TO REACH RIMINI EXPO CENTRE