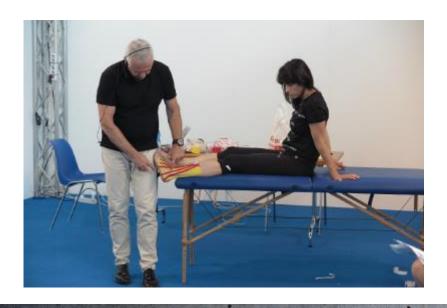

### **RIABILITEC**

The professional section **RIABILItec** is dedicated to Science and Technology for Rehabilitation and Functional Re-education and addresses physiatrists, physiotherapists, rehabilitation therapists, masso-physiotherapists, manipulative therapists, kinesiologists, rehabilitation staff and associations.