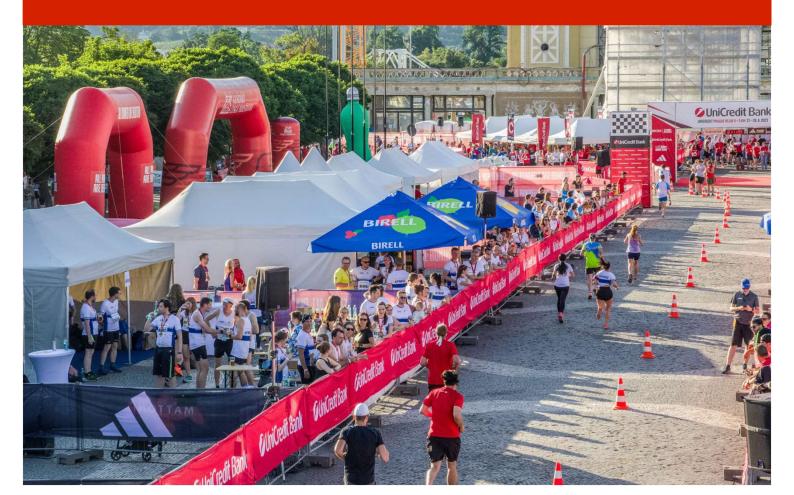

# UNICREDIT PRAGUE RELAY 2025 CHAMBERS CUP – RELAY 4 × 5KM 25. 6. 2025





# **CHAMBERS CUP**

The Chambers Cup is a special category of the UniCredit Prague Relay. The run is intended for employees and members of chambers of commerce.

Enjoy this unique team-building experience with colleagues and friends, and welcome the first days of summer 2025 in a healthy way! Don't hesitate to register on our website.

### REGISTRATION

#### ENTRY FEE INCLUDES:

- START NUMBER WITH TIMEKEEPING CHIP AND COMPANY LOGO
- PICNIC BOX
- OFFICIAL T-SHIRT FOR EACH PARTICIPANT
- REFRESHMENT POINTS IN THE START AND FINISH AREA AND ON THE COURSE
- MEDAL FOR EVERY PARTICIPANT
- BAG DEPOSIT & CHANGING ROOMS
- ONLINE RESULTS
- SAFE COURSE WITHOUT TRAFFIC



## 3400 KČ / 4 PERSON TEAM



## **TEAMBOX**

ENJOY THE RACE IN THE COMFORT OF YOUR OWN HOME, RIGHT IN THE START AND FINISH AREA