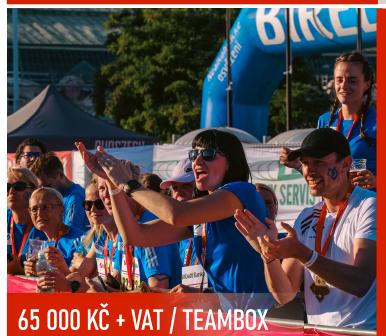

## **TEAMBOX**

ENJOY THE RACE IN THE COMFORT OF YOUR OWN HOME, RIGHT IN THE START AND FINISH AREA, WHICH IS INTENDED FOR RACERS, FAN CLUBS, AND FRIENDS

- TOTAL AREA: 67 M<sup>2</sup>
- COVERED TENT: 18M<sup>2</sup>
- EQUIPMENT (FRIDGE, TABLES, CHAIRS, BEER SETS)
- CARETING PROVIDED BY HOTEL HILTON
- UNLIMITED AMOUNT OF ALCOHOLIC AND NON-ALCOHOLIC DRINKS
- COMPANY BRANDING
- TOILETS